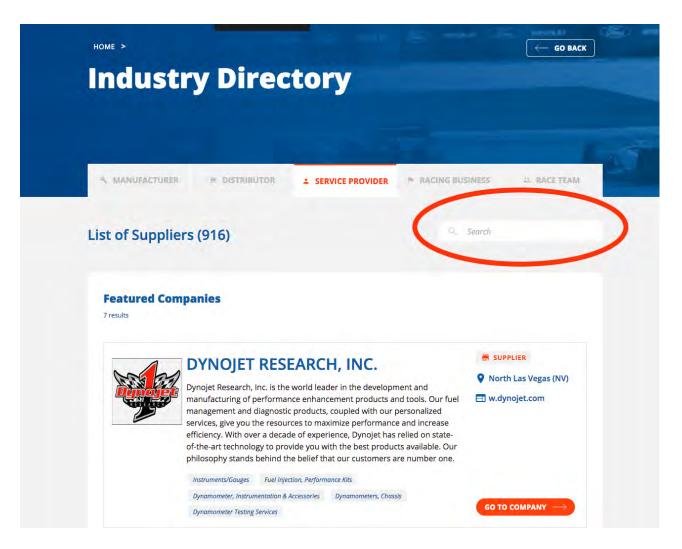

- 4.9) Additionally, you can use the search bar at the top of the page to search businesses. Note: You will not be able to see individual racing businesses or racing teams if your Admin has not yet purchased an Upgrade.