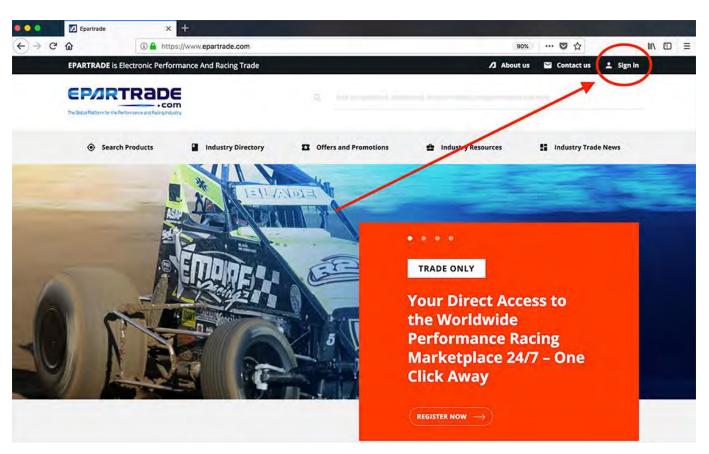

#### **PART 1: SIGNING UP**

- 1.1) First, go to our website (<a href="https://www.epartrade.com/">https://www.epartrade.com/</a>). You'll arrive at our home page. In the upper right-hand corner there is a button that reads: SIGN IN. Click this button.