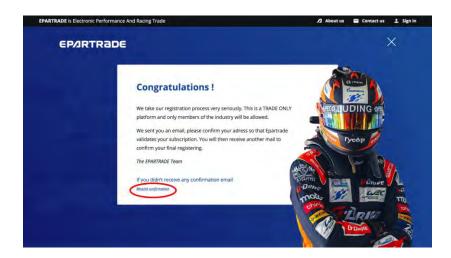

- 1.9) Once your email is verified, you will receive another email stating that an EPARTRADE administrator will verify your identification (being a trade-only platform, this is the process everyone must go through.)

 1.10) After this review has been successfully completed, you will receive another email explaining that your account has been verified. Now you can sign in to the main site! Please make sure you save your password.