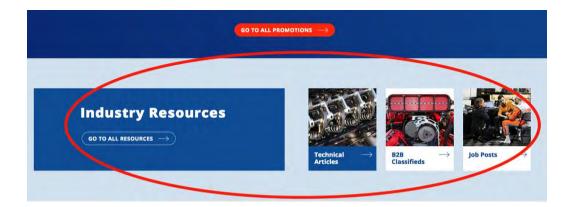

- 3.5) Next, you will see INDUSTRY RESOURCES, where you will be able to navigate through Technical Articles, B2B Classifieds, and Job Posts. Clicking on any of these will redirect you to the page coinciding with the button of the same name. (See 4.12)

 4.12) Under the INDUSTRY RESOURCES category, you will find Technical Articles, B2B Classifieds and Job Posts.

- 4.13) To find more information on any specific item you can click the SEE MORE button to take you to its individual page.