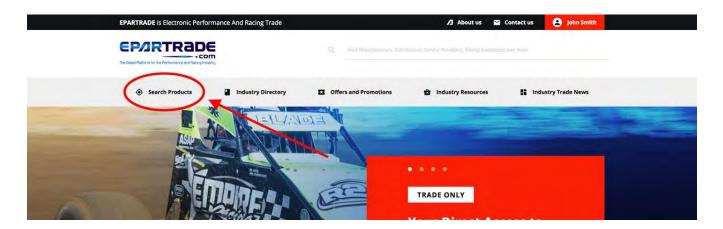

- 4.3) Under the SEARCH PRODUCTS tab, you can choose which category of product you would like to search.

- 4.4) For example, if searching for Engines and Engine Parts, you will be redirected to a SEARCH PRODUCTS page, bringing up all the Suppliers that handle Engines and Engine Parts.