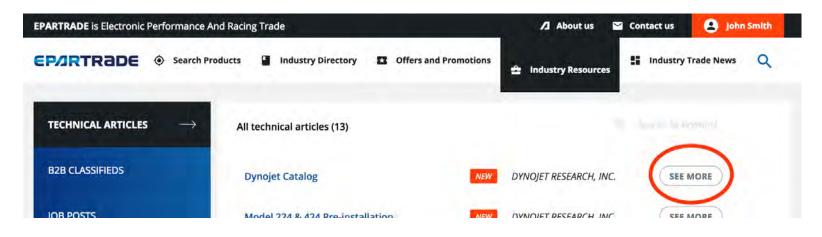

 4.12) Under the INDUSTRY RESOURCES category, you will find Technical Articles, B2B Classifieds and Job Posts.

- 4.13) To find more information on any specific item you can click the SEE MORE button to take you to its individual page.