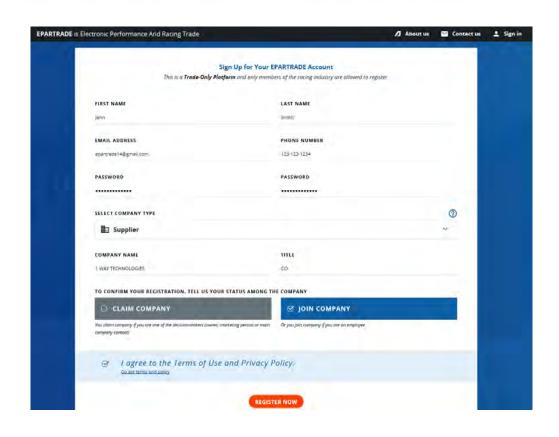

- 1.4) At the bottom of this page, under SELECT COMPANY TYPE, please select Supplier.

- 1.5) Next, enter the name of the company you are a member of. Many of the companies in the racing industry are already in the system and will show up in a drop-down menu.

- 1.6) Next to the company name, enter your job title. Then click JOIN COMPANY and I AGREE TO THE TERMS OF USE AND PRIVACY POLICY. Finally, click REGISTER NOW.