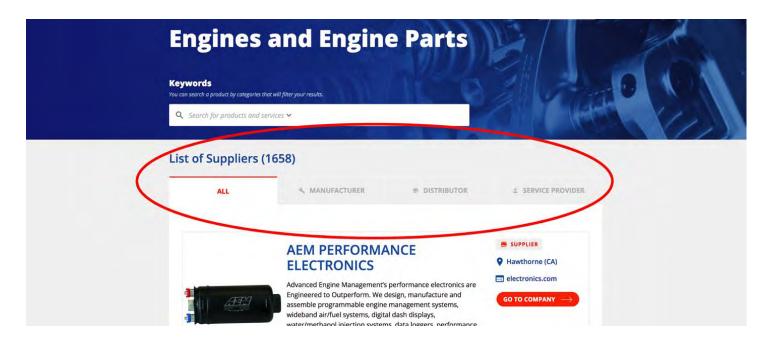

- 4.5) On this page you'll be able to browse through manufacturers, distributors, and service providers within the category you selected.

- 4.6) If you are looking for a certain product, use the search bar. You can either type in a name or use the autofill filters that appear. The search bar will lead you to the companies that sell/work on those specific products.

4.7) If you want to find out more information about a company or product, click on the GO TO COMPANY button. Follow this process to navigate the other four tabs of the SEARCH PRODUCTS page.
 NOTE: Companies that have purchased upgrades will be at the top of the list in the searches, while companies that have not yet purchased upgrades will be at the bottom of the list in alphabetical order.