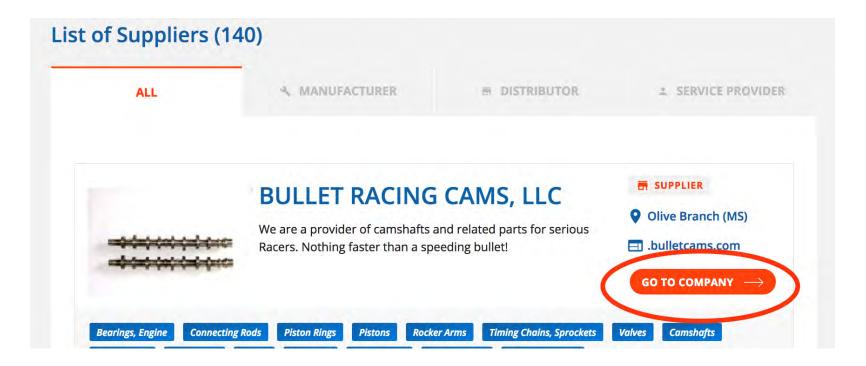

4.7) If you want to find out more information about a company or product, click on the GO TO COMPANY button. Follow this process to navigate the other four tabs of the SEARCH PRODUCTS page.
 NOTE: Companies that have purchased upgrades will be at the top of the list in the searches, while companies that have not yet purchased upgrades will be at the bottom of the list in alphabetical order.