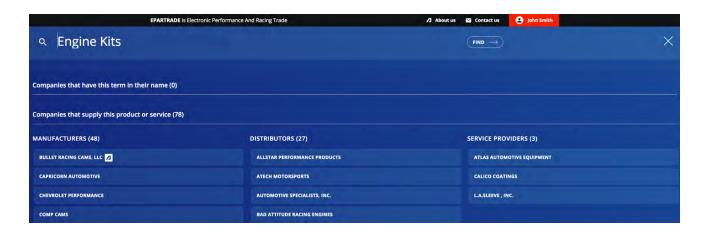

- 4.3) Under the SEARCH PRODUCTS tab, you can choose which category of product you would like to search.

- 4.4) For example, if searching for Engines and Engine Parts, you will be redirected to a SEARCH PRODUCTS page, bringing up all the Suppliers that handle Engines and Engine Parts.

- 4.5) On this page you'll be able to browse through manufacturers, distributors, and service providers within the category you selected.

- 4.6) If you are looking for a certain product, use the search bar. You can either type in a name or use the autofill filters that appear. The search bar will lead you to the companies that sell/work on those specific products.

4.7) If you want to find out more information about a company or product, click on the GO TO COMPANY button. Follow this process to navigate the other four tabs of the SEARCH PRODUCTS page.
 NOTE: Companies that have purchased upgrades will be at the top of the list in the searches, while companies that have not yet purchased upgrades will be at the bottom of the list in alphabetical order.