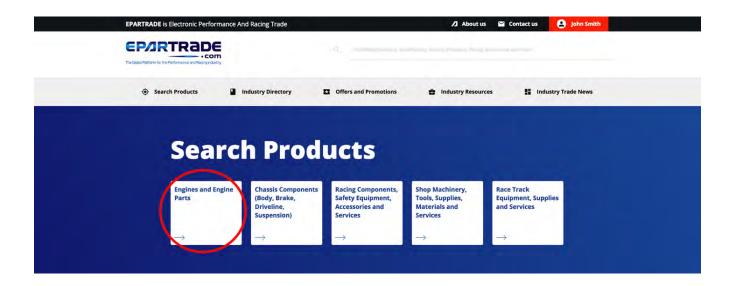

- 4.3) Under the SEARCH PRODUCTS tab, you can choose which category of product you would like to search.

- 4.4) For example, if searching for Engines and Engine Parts, you will be redirected to a SEARCH PRODUCTS page, bringing up all the Suppliers that handle Engines and Engine Parts.

- 4.5) On this page you'll be able to browse through manufacturers, distributors, and service providers within the category you selected.

- 4.6) If you are looking for a certain product, use the search bar. You can either type in a name or use the autofill filters that appear. The search bar will lead you to the companies that sell/work on those specific products.