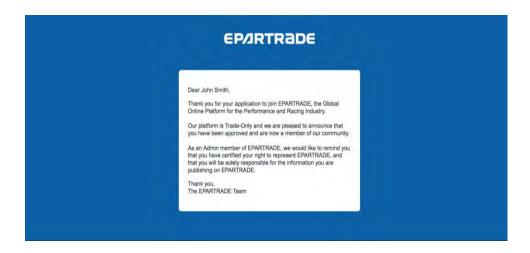

 1.10) After this review has been successfully completed, you will receive another email explaining that your account has been verified. Now you can sign in to the main site! Please make sure you save your password.