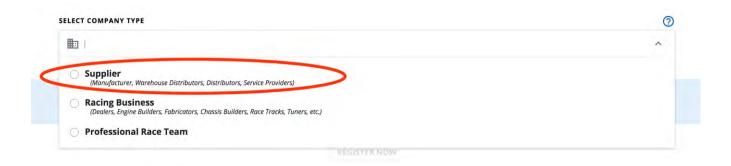

- 1.4) At the bottom of this page, under SELECT COMPANY TYPE, please select Supplier.

- 1.5) Next, enter the name of the company you are a member of. Many of the companies in the racing industry are already in the system and will show up in a drop-down menu.