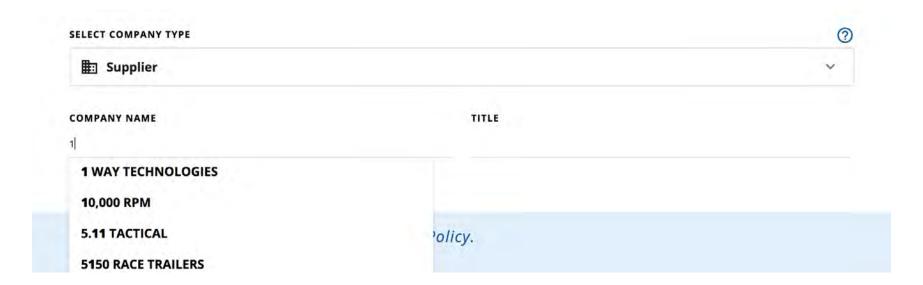

- 1.4) At the bottom of this page, under SELECT COMPANY TYPE, please select Supplier.

- 1.5) Next, enter the name of the company you are a member of. Many of the companies in the racing industry are already in the system and will show up in a drop-down menu.