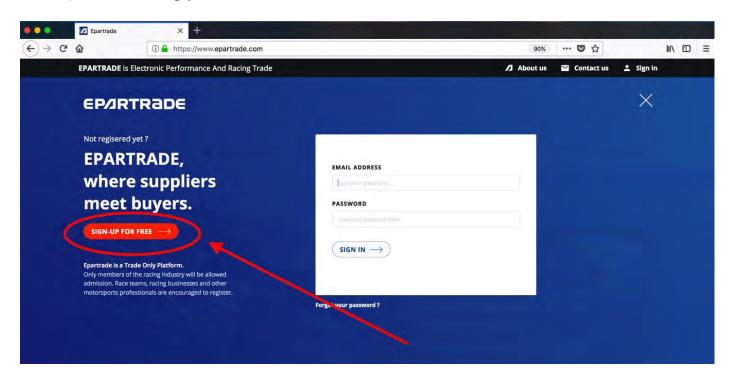

- 1.2) This will bring you to the SIGN IN/SIGN UP PAGE. Please click the SIGN UP FOR FREE button.

- 1.3) You will be prompted to enter your information (first name, last name, email, etc.) and create a password for your account.