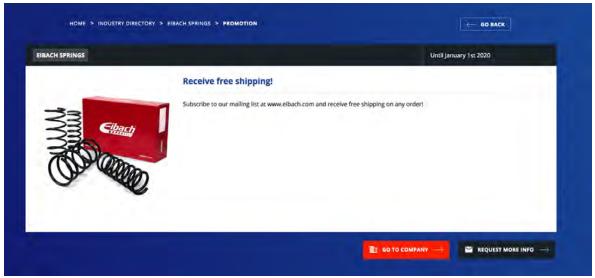

- 4.10) The next page is SPECIAL OFFERS AND PROMOTIONS, which will take you to limited time offers, promotions and opportunities being offered by companies on EPARTRADE.

- 4.11) To see more about each promotion, click the SEE MORE button to go to the promotion's individual page.

 4.12) Under the INDUSTRY RESOURCES category, you will find Technical Articles, B2B Classifieds and Job Posts.

- 4.13) To find more information on any specific item you can click the SEE MORE button to take you to its individual page.