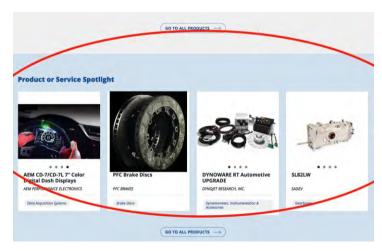

3.2) Continue to scroll down the home page and you will see PRODUCT OR SERVICE SPOTLIGHT. These
are the top products or services that companies would like to showcase. Similarly, you can click on each
product individually or click GO TO ALL PRODUCTS, which will take you to the SEARCH PRODUCTS page
(See 4.3)