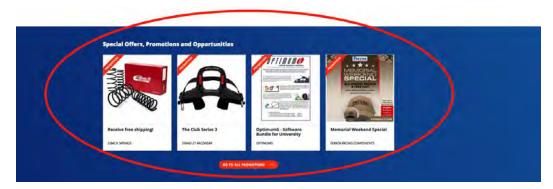

- 3.3) Scroll down even further and you will see FEATURED VIDEOS. These are technical and informational videos from Suppliers that have purchased Upgrades.

 3.4) Continue to scroll down the home page and you will come to SPECIAL OFFERS, PROMOTIONS AND OPPORTUNITIES, showcasing all the promotions from each company. Again, you can click on each one individually or click the GO TO ALL button to take you to the SPECIAL OFFERS AND PROMOTIONS page. (See 4.10)