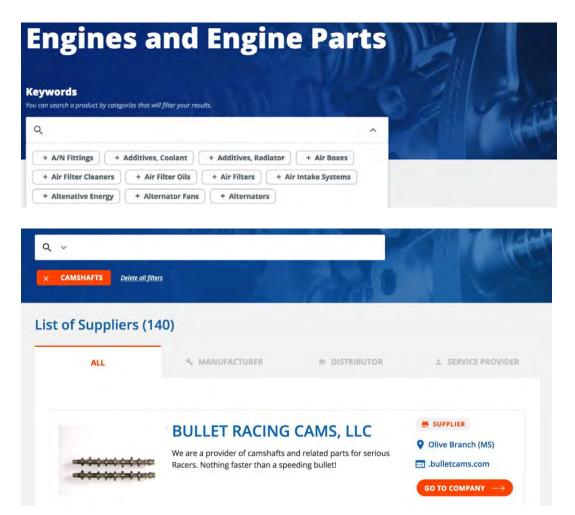

- 4.5) On this page you'll be able to browse through manufacturers, distributors, and service providers within the category you selected.

- 4.6) If you are looking for a certain product, use the search bar. You can either type in a name or use the autofill filters that appear. The search bar will lead you to the companies that sell/work on those specific products.