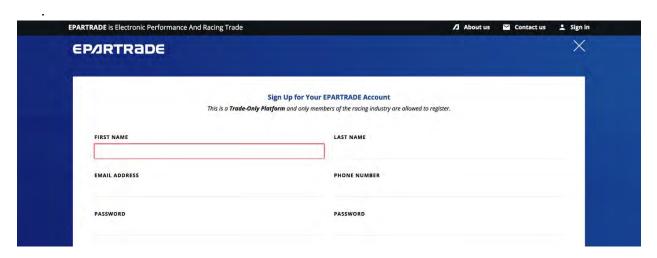

- 1.2) This will bring you to the SIGN IN/SIGN UP PAGE. Please click the SIGN UP FOR FREE button.

- 1.3) You will be prompted to enter your information (first name, last name, email, etc.) and create a password for your account.